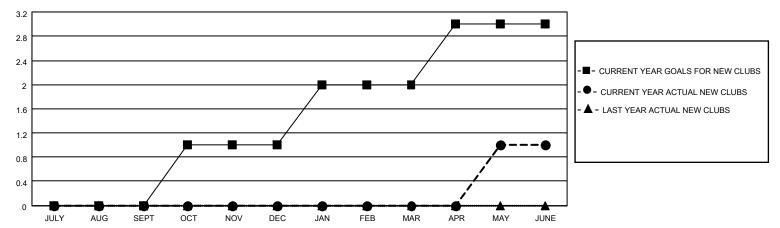

## District 11 A1

| Clubs         |               |             |               | Members               |                        |                         |                                                    |  |
|---------------|---------------|-------------|---------------|-----------------------|------------------------|-------------------------|----------------------------------------------------|--|
|               | RESULTS FOR   | R 2020-2021 |               | RESULTS FOR 2020-2021 |                        |                         |                                                    |  |
| QUARTER       | NEW CLUB GOAL | NEW CLUBS   | DROPPED CLUBS | QUARTER MEMB          | BER GROWTH NET<br>GOAL | MEMBER GROWTH<br>ACTUAL | DROPPED<br>MEMBERS ACTUAL<br>(including transfers) |  |
| JULY/AUG/SEPT | 0             | 0           | 0             | JULY/AUG/SEPT         | 10                     | 28                      | 15                                                 |  |
| OCT/NOV/DEC   | 1             | 0           | 0             | OCT/NOV/DEC           | 40                     | 16                      | 24                                                 |  |
| JAN/FEB/MAR   | 1             | 0           | 0             | JAN/FEB/MAR           | 25                     | 16                      | 11                                                 |  |
| APR/MAY/JUNE  | 1             | 1           | 0             | APR/MAY/JUNE          | 25                     | 59                      | 63                                                 |  |