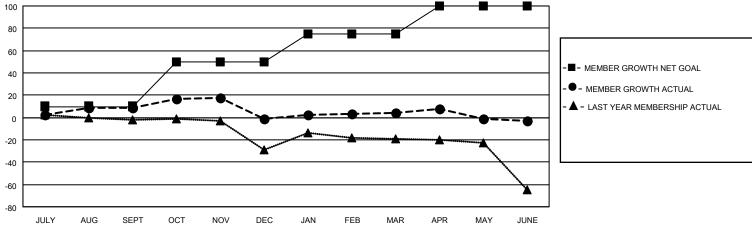

## District 11 A1

| Clubs         |               |             |               | Members               |                        |                         |                                                    |  |
|---------------|---------------|-------------|---------------|-----------------------|------------------------|-------------------------|----------------------------------------------------|--|
|               | RESULTS FOR   | R 2020-2021 |               | RESULTS FOR 2020-2021 |                        |                         |                                                    |  |
| QUARTER       | NEW CLUB GOAL | NEW CLUBS   | DROPPED CLUBS | QUARTER MEMB          | BER GROWTH NET<br>GOAL | MEMBER GROWTH<br>ACTUAL | DROPPED<br>MEMBERS ACTUAL<br>(including transfers) |  |
| JULY/AUG/SEPT | 0             | 0           | 0             | JULY/AUG/SEPT         | 10                     | 28                      | 15                                                 |  |
| OCT/NOV/DEC   | 1             | 0           | 0             | OCT/NOV/DEC           | 40                     | 16                      | 24                                                 |  |
| JAN/FEB/MAR   | 1             | 0           | 0             | JAN/FEB/MAR           | 25                     | 16                      | 11                                                 |  |
| APR/MAY/JUNE  | 1             | 1           | 0             | APR/MAY/JUNE          | 25                     | 59                      | 63                                                 |  |